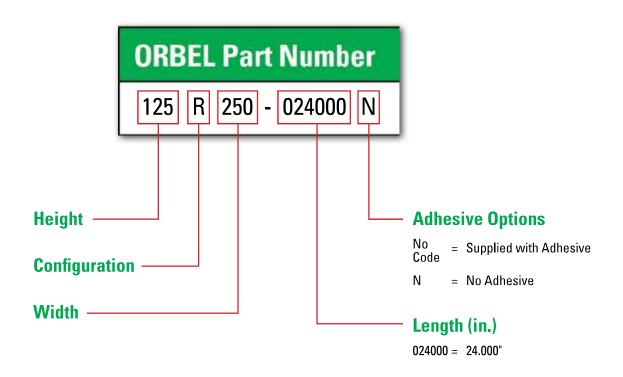

# **HOW TO ORDER METALIZED FABRIC GASKETS**

## Sample Part Number: 125R250-024000N