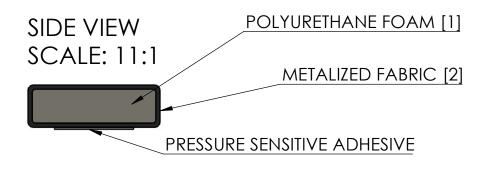

#### **Mechanical Properties**

- Material Specification: Flame-retardant nickel-plated copper polyurethane foam protected between two layers of conductive polyester fabric
- Adhesive: 0.002"-thick nickel-filled conductive acrylic tape
- Configurations: Sheets, strips, or custom die-cuts
- Deflection Range: 30%-75% deflection
- Compression Force: 2.1 pounds per square inch at 30% deflection
- Temperature Range: -40°F to 158°F (-40°C to 70°C)
- Flammability: UL94HB