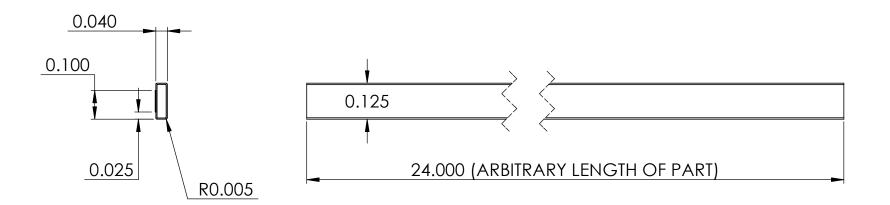

### Notes:

- Open-cell Polyurethane foam core Nickel-plated copper nylon ripstop fabric For more detailed specs, see Orbel product catalog



| RoHS Compliant                                                                                                                                                                                                              | DIMENSIONS ARE IN INCHES [MILLIMETERS] TOLERANCES: FRACTIONAL± ANGULAR: MACH± 3 Degrees TWO PLACE DECIMAL ± .030 [.762] THREE PLACE DECIMAL ± .020 [.508] MATERIAL: |           | NAME | DATE     |                                 |                  |           |
|-----------------------------------------------------------------------------------------------------------------------------------------------------------------------------------------------------------------------------|------------------------------------------------------------------------------------------