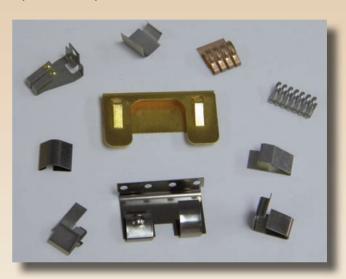

## **BATTERY CONTACTS AND INTERCONNECT PARTS**

Orbel is a leading manufacturer of single or dual style leaf springs, clip-on and board mounted battery contacts. Our etching and universal forming minimizes customer expenses for prototyping through production quantities. Orbel can also support high volume applications by using dedicated tooling and our high speed presses to minimize piece costs.

- Materials thickness ranging from 0.002" to 0.032"
- Experts with beryllium copper, steel and other materials
- Engineering design assistance is available
- Dedicated prototype department for quick delivery
- Short, medium and high volume production
- In-house tooling, forming, heat treating and plating