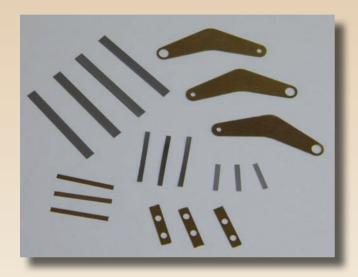

## **BATTERY TABS**

Orbel offers standard and custom tabs in a variety of materials suitable for soldering or welding. Orbel's photo etching process allows us to design and produce custom tabs with notches, holes and dimple features to aid in welding and soldering. This process is also a cost-effective way to produce intricate custom shaped tabs to meet customers' specific designs.

- Materials include nickel, steel, tin or nickel-plated copper
- Materials thickness ranging from 0.0007" to 0.032"
- Rectangular tabs available in unlimited widths and lengths
- Tab features include notches, holes and welding dimples
- Available in coil form or prefabricated to customer design